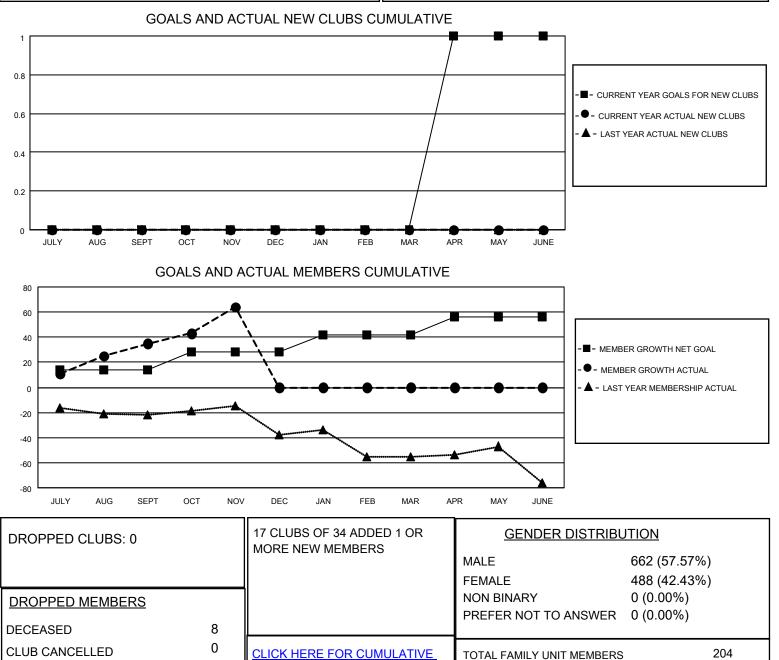

## LOCATION NEW YORK

District 20 K2

Results as of: 11/30/2021

| Clubs                 |               |           |               | Members               |                         |                         |                                                    |
|-----------------------|---------------|-----------|---------------|-----------------------|-------------------------|-------------------------|----------------------------------------------------|
| RESULTS FOR 2021-2022 |               |           |               | RESULTS FOR 2021-2022 |                         |                         |                                                    |
| QUARTER               | NEW CLUB GOAL | NEW CLUBS | DROPPED CLUBS | QUARTER               | MBER GROWTH NET<br>GOAL | MEMBER GROWTH<br>ACTUAL | DROPPED<br>MEMBERS ACTUAL<br>(including transfers) |
| JULY/AUG/SEPT         | 0             | 0         | 0             | JULY/AUG/SEPT         | 14                      | 59                      | 19                                                 |
| OCT/NOV/DEC           | 0             | 0         | 0             | OCT/NOV/DEC           | 14                      | 36                      | 7                                                  |
| JAN/FEB/MAR           | 0             | 0         | 0             | JAN/FEB/MAR           | 14                      | 0                       | 0                                                  |
| APR/MAY/JUNE          | 1             | 0         | 0             | APR/MAY/JUNE          | 14                      | 0                       | 0                                                  |